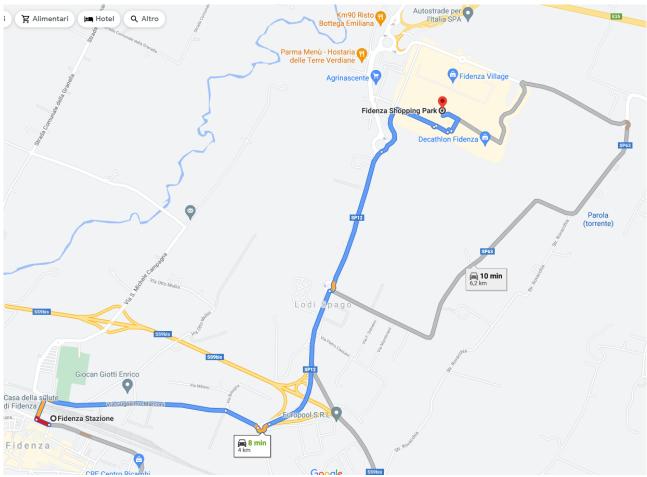

- How do I get from the Fidenza train station to the Village?
- Every day there is a service between the Fidenza station and Fidenza Village. The shuttle will travel with a reduced capacity of 15 people per ride and the available seats will be appropriately marked. Shuttle Bus timetable- Monday to Friday
  - From the station to Fidenza Village 9.15 10.00 11.00 12.00 13.00 14.00 15.00 16.00 17.00 18.00 19.00 20.00
  - From Fidenza Village to the station 9.30 10.30 11.30 12.30 13.30 14.30 15.30 16.30 17.30 18.30 19.30 20.15
  - Saturday and Sunday
    - From the station to Fidenza Village 9.25, 9.45, 10.20, 11.00, 11.40, 12.20, 13.00, 13.40, 14.20, 15.00, 15.40, 16.20, 17.00, 17.40, 18.20, 19.00, 19.40, 20.15
    - From Fidenza Village to the station 9.35, 10.00, 10.40, 11.20, 12.00, 12.40, 13.20, 14.00, 14.40, 15.20, 16.00, 16.40, 17.20, 18.00, 18.40, 19.20, 20.00, 20.2