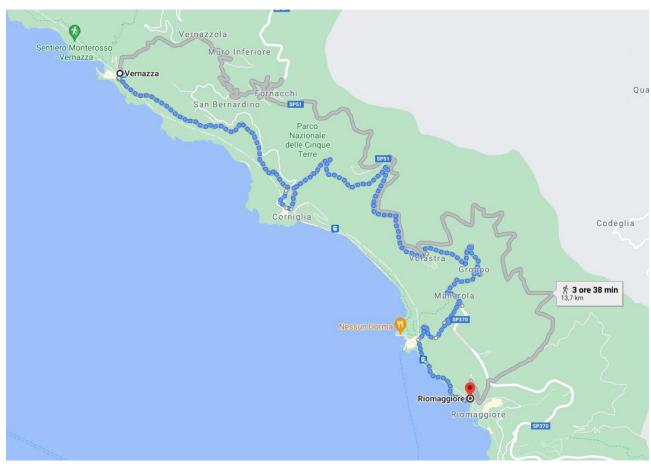

## **Activity:**

• Colorno (05:49 train)- Parma (06:27 train)- La Spezia Central at 08:44 hrs (12,50 €)

- Traghetti (ferry boat) 09:15 hrs (hop on and off on one day pass) 35 € 1 day round trip ticket <a href="https://www.navigazionegolfodeipoeti.it/en/cinque-terre/">https://www.navigazionegolfodeipoeti.it/en/cinque-terre/</a> follow the schedule.
- Hike through the sea shore trail from **Manarola to Riomaggiore** (1.8 km- 40 minutes hike) or Hike through the Cinque Terre National Park from **Vernazza to Riomaggiore** (11.6 km- 3 hours hike)
- Enjoy the beach, food and hike between two boat stops and take back the boat to come back to La Spezia Central (make sure to reach by 17:45).
- La Spezia Central (18:09) Parma (21:12) Colorno reach at 21:27 hrs (12,50 €)

## Hiking Options: