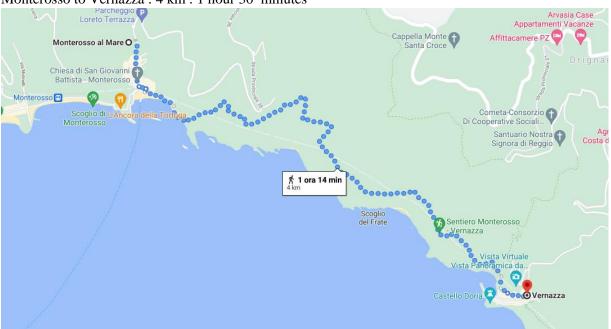

## **Activity:**

• Colorno (05:49 train)- Parma (06:27 train)- La Spezia Central at 08:44 hrs (12,50 €)

- Traghetti (ferry boat) 09:15 hrs (hop on and off on one day pass) 35 € 1 day round trip ticket <a href="https://www.navigazionegolfodeipoeti.it/en/cinque-terre/">https://www.navigazionegolfodeipoeti.it/en/cinque-terre/</a> follow the schedule.
- Hike through the sea shore trail from **Manarola to Riomaggiore** (1.8 km- 40 minutes hike) or Hike through the Cinque Terre National Park from **Vernazza to Riomaggiore** (11.6 km- 3 hours hike)
- Enjoy the beach, food and hike between two boat stops and take back the boat to come back to La Spezia Central (make sure to reach by 17:45).
- La Spezia Central (18:09) Parma (21:12) Colorno reach at 21:27 hrs (12,50 €)

## Hiking Options: