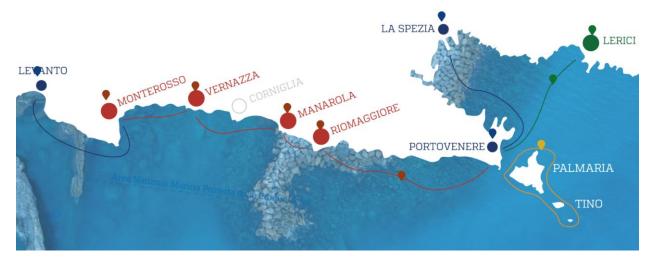

## Goal:

Share information and learn in a casual way

• Experience Italy's Riviera Ligure

• Learn, enjoy and experience the Ligurian sea, culture, nature and food.

| La Spezia | Portovenere | Riomaggiore | Manarola | Vernazza | Monterosso |
|-----------|-------------|-------------|----------|----------|------------|
| 9.15      | 10.00       | 10.35       | 10.45    | 11.05    | 11.20      |
| 10.15     | 11.00       | 11.35       | 11.45    | 12.05    | 12.30      |
| 11.15     | 12.00       | 12.35       | 12.45    | 13.05    | 13.20      |
|           | 14.50       | 15.25       | 15.35    | 15.55    | 16.10      |
|           | 16.00       | 16.35       | 16.45    | 17.05    | 17.20      |
|           | 17.00       | 17.35       | 17.45    | 18.05    | 18.20      |

## Hiking Options: