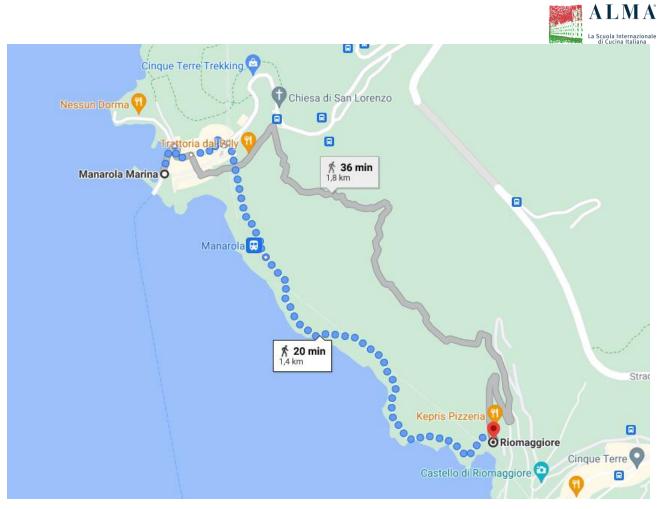

## **Activity:**

• Colorno (05:49 train)- Parma (06:27 train)- La Spezia Central at 08:44 hrs (12,50 €)

- Traghetti (ferry boat) 09:15 hrs (hop on and off on one day pass) 35 € 1 day round trip ticket <a href="https://www.navigazionegolfodeipoeti.it/en/cinque-terre/">https://www.navigazionegolfodeipoeti.it/en/cinque-terre/</a> follow the schedule.
- Hike through the sea shore trail from **Manarola to Riomaggiore** (1.8 km- 40 minutes hike) or Hike through the Cinque Terre National Park from **Vernazza to Riomaggiore** (11.6 km- 3 hours hike)
- Enjoy the beach, food and hike between two boat stops and take back the boat to come back to La Spezia Central (make sure to reach by 17:45).
- La Spezia Central (18:09) Parma (21:12) Colorno reach at 21:27 hrs (12,50 €)

## Hiking Options: